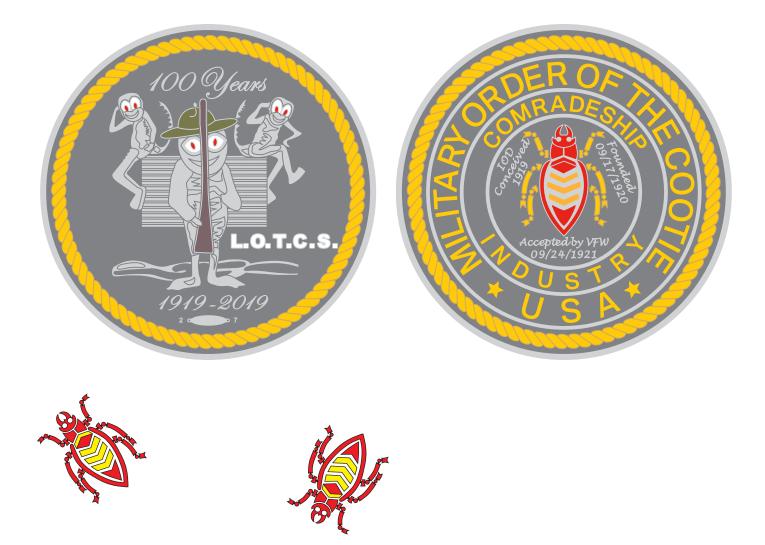

Many of you purchased the big bug medallions from me in the past. In order to make the bugs more assessable, they

are now available at the Cootie Depot! I do not receive a single penny from the sale of the bugs. They make great Commander Gifts of Appreciation for your staff or special awards.