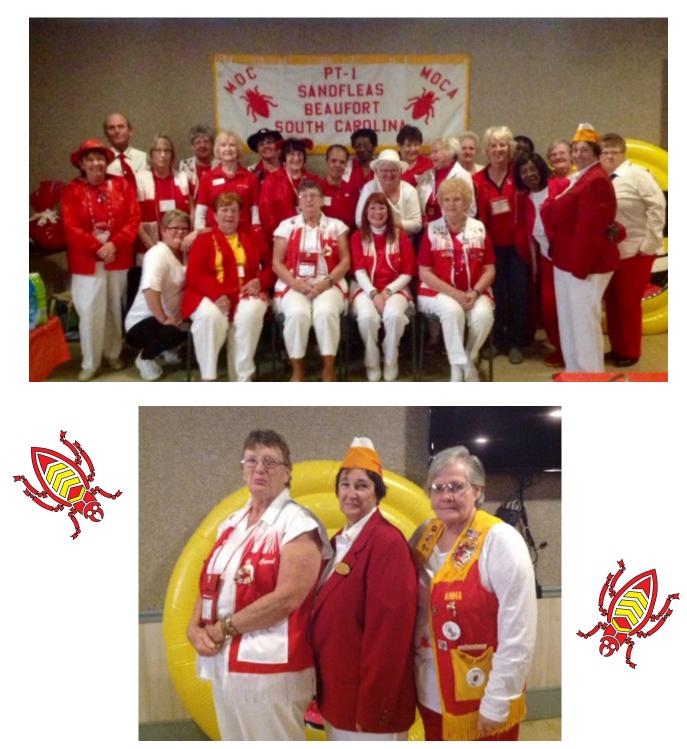

## **Crand of Tennessee** "It's a Merry Cootie Christmas"

VFW and "the Cooties" of VFW Post 8422 and Pup Tent 5 of Smyrna, Tennessee were "Busy as a Bee" as always around the holidays. Many spent time getting a Christmas float together for the town Christmas parade. Others kept busy gathering gifts and goodies for the patients at the VA hospital in Murfreesboro. There was also a lot of time and crumbs spent on the post's yearly Angel Tree for the needy families in our area. A great meal was put on at the post on Christmas Day for all those that wanted to attend. A fun time was had by all!

Submitted by: PGC John "Buy a Round" Rydzewski





Pup Tent 5 MOC on the Christmas float







Pup Tent 5 MOC on the Christmas float



MOC and MOCA volunteers at the VA hospital in Murfreesboro



Picture #1 is the Supreme President Pat Potter with 5th Supreme President Anna Martin and the Grand President of SC, Carol Beck held at PT 1 Beaufort, SC. Picture #2 is the Grand of SC President with the Supreme President. We had lots of MOC/MOCA attending from FL, GA, NC and SC.

Courtesy of Judy Duncan, Historian for Grand of SC.

Pup tent 11 **"Let's Do It"**, Grand of Texas. They had a terrible group who did a really crummy job of helping over 150 veterans in the CLC at Houston's Michael E. DeBakey VAMC.

There were a lot of gifts as you can see from some of the carts in the pictures. They had at least one large cart for each of five wards. Two of the most popular items we give out each year are the bamboo back-scratchers, and their hand-made patriotic angels.

Courtesy of Allan T. P