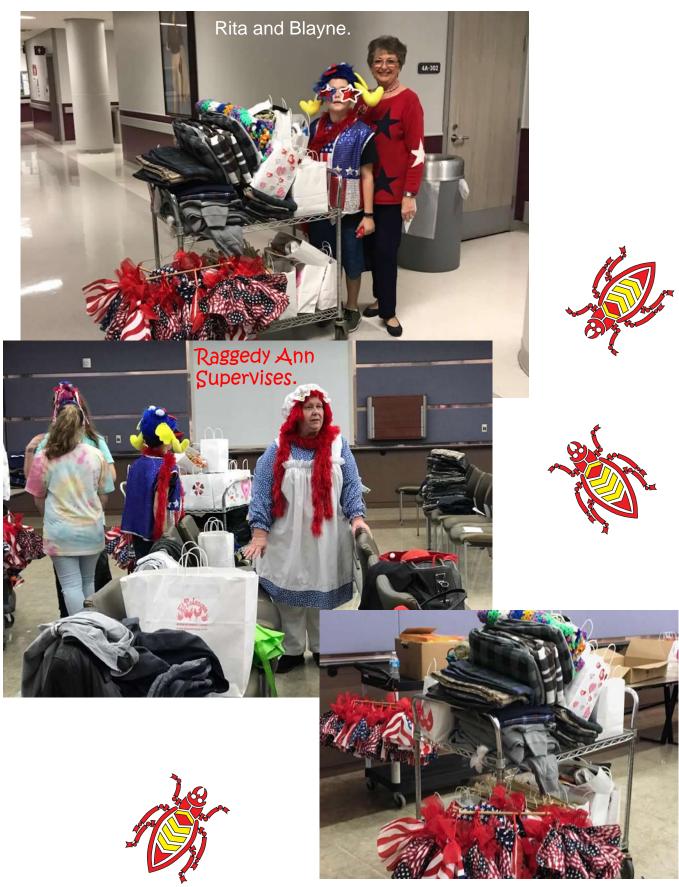

#### Listen Cooties,

t has been an interesting year. Our pup tent had a great Cootie Valentine, serving five wards at Michael E. DeBakey VAMC. We brought two new clowns with us. One of them was a brand new Cootie on his first hospital visit.We had goody bags over when we served all the wards and a couple of our clowns went to the emergency department and gave bags to the veterans and their families there.

I'm telling you about our Cootie Valentine, not to brag on my local pup tent (Although I like to do that as much as everyone else does). No, I'm really trying to suggest an important concept. I think it is important that we plan ahead and lay out exactly what we want to do, and what we need to do when planning a Cootie Valentine, monthly hospital visit, or other planned event. On the other hand, sometimes it is equally important to "play fighter pilot," and hit a target of opportunity. What do I mean? Well, in this case we serve everyone we had scheduled and planned to serve, and had extra goodies. Then someone chimed up and said, "There are a lot of people in the emergency department waiting room." We should do more than just serve veterans at scheduled events, doing planned activities. We should look for any "target of opportunity" to serve the veterans who are around us.